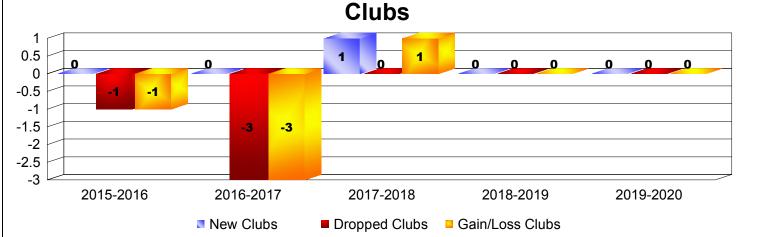

| Year      | New<br>Clubs | Dropped<br>Clubs | Gain/<br>Loss<br>Clubs | New<br>Members | Charter<br>Members | Reinstate<br>Members | Transfer<br>Members | Total<br>Member<br>Added | Total<br>Members<br>Dropped | Gain/<br>Loss<br>Members |
|-----------|--------------|------------------|------------------------|----------------|--------------------|----------------------|---------------------|--------------------------|-----------------------------|--------------------------|
| 2015-2016 | 0            | -1               | -1                     | 81             | 5                  | 1                    | 4                   | 91                       | -123                        | -32                      |
| 2016-2017 | 0            | -3               | -3                     | 133            | 1                  | 7                    | 7                   | 148                      | -174                        | -26                      |
| 2017-2018 | 1            | 0                | 1                      | 137            | 25                 | 3                    | 5                   | 170                      | -155                        | 15                       |
| 2018-2019 | 0            | 0                | 0                      | 123            | 2                  | 0                    | 4                   | 129                      | -107                        | 22                       |
| 2019-2020 | 0            | 0                | 0                      | 33             | 2                  | 1                    | 1                   | 37                       | -77                         | -40                      |
| Average   | 0            | -1               | -1                     | 101            | 7                  | 2                    | 4                   | 115                      | -127                        | -12                      |
|           |              |                  | -                      |                | _                  |                      | -                   |                          |                             | ]                        |