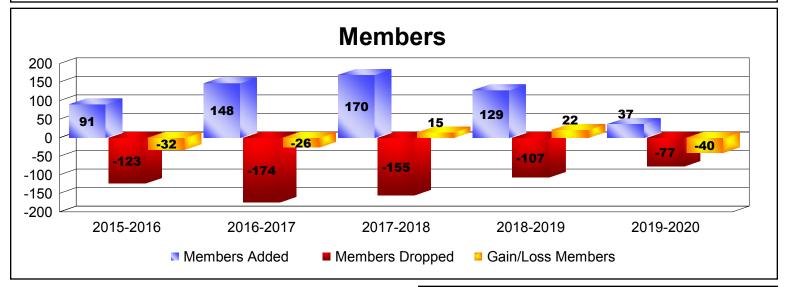

| Year      | New<br>Clubs | Dropped<br>Clubs | Gain/<br>Loss<br>Clubs | New<br>Members | Charter<br>Members | Reinstate<br>Members | Transfer<br>Members | Total<br>Member<br>Added | Total<br>Members<br>Dropped | Gain/<br>Loss<br>Members |
|-----------|--------------|------------------|------------------------|----------------|--------------------|----------------------|---------------------|--------------------------|-----------------------------|--------------------------|
| 2015-2016 | 0            | -1               | -1                     | 81             | 5                  | 1                    | 4                   | 91                       | -123                        | -32                      |
| 2016-2017 | 0            | -3               | -3                     | 133            | 1                  | 7                    | 7                   | 148                      | -174                        | -26                      |
| 2017-2018 | 1            | 0                | 1                      | 137            | 25                 | 3                    | 5                   | 170                      | -155                        | 15                       |
| 2018-2019 | 0            | 0                | 0                      | 123            | 2                  | 0                    | 4                   | 129                      | -107                        | 22                       |
| 2019-2020 | 0            | 0                | 0                      | 33             | 2                  | 1                    | 1                   | 37                       | -77                         | -40                      |
| Average   | 0            | -1               | -1                     | 101            | 7                  | 2                    | 4                   | 115                      | -127                        | -12                      |
|           |              |                  | -                      |                | _                  |                      | -                   |                          |                             | ]                        |